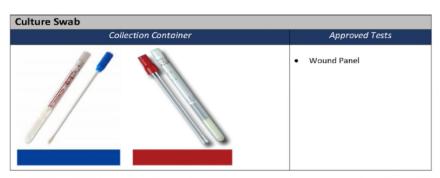

| Panel Turn Around Time                                                                    |                   |
|-------------------------------------------------------------------------------------------|-------------------|
| Bacterial Vaginosis, Candida Vaginitis, HSV, Ureaplasma, Leukorrhea                       | 1-2 Business Days |
| COVID-19                                                                                  | <72 hours         |
| Gastrointestinal Pathogen Panel, H. pylori, C. difficile                                  | 1-2 Business Days |
| Group A Strep, Respiratory Pathogen, Flu A/B & RSV, Bordetella<br>Pertussis/Parapertussis | 1-2 Business Days |
| Pharmacogenomics (PGx)                                                                    | 3-5 Business Days |
| Wound, UTI, Nail                                                                          | 1-2 Business Days |
| Aerobic Vaginitis, Full Gen-Health Panel, Group B Strep, HPV genotyping                   | 1-3 Business Days |

| Panels                               | Test                                                | Ordered as a separate test | Type of Collection                     | Pricing  |
|--------------------------------------|-----------------------------------------------------|----------------------------|----------------------------------------|----------|
|                                      | Gardnerella vaginalis                               | No                         | PAP, Vaginal swab or first catch urine |          |
|                                      | Bacteroides fragilis                                | No                         | PAP, Vaginal swab or first catch urine |          |
|                                      | Mobiluncus mulieris                                 | No                         | PAP, Vaginal swab or first catch urine |          |
| Bacterial Vaginosis                  | Mobiluncus curtsii                                  | No                         | PAP, Vaginal swab or first catch urine | \$218.08 |
|                                      | Atopium vaginae                                     | No                         | PAP, Vaginal swab or first catch urine |          |
|                                      | Prevotella bivia                                    | No                         | PAP, Vaginal swab or first catch urine |          |
|                                      |                                                     | 112                        | ,                                      |          |
|                                      | Candida albicans                                    | No                         | PAP, Vaginal swab or first catch urine |          |
|                                      | Candida parapsilosis                                | No                         | PAP, Vaginal swab or first catch urine |          |
|                                      | Candida tropicalis                                  | No                         | PAP, Vaginal swab or first catch urine |          |
| Candida Vaginitis                    | Candida glabrata                                    | No                         | PAP, Vaginal swab or first catch urine | \$23.60  |
|                                      | Candida dubliniensis                                | No                         | PAP, Vaginal swab or first catch urine |          |
|                                      | Candida dubililensis  Candida krusei                | No                         |                                        |          |
|                                      | Candida krusei                                      | NO                         | PAP, Vaginal swab or first catch urine |          |
| Mark and a                           | UNIV                                                |                            | D40 W : 1 1                            | Ć42.50   |
| HPV Assay and                        | HPV types genotyped: 16, 18, 45 and Other High Risk | No                         | PAP or Vaginal swab                    | \$42.59  |
| HPV genotyping reflex                |                                                     |                            |                                        | \$147.86 |
|                                      |                                                     |                            |                                        |          |
|                                      | Mycoplasma genitalium                               | No                         | PAP, Vaginal swab or first catch urine |          |
| Ureaplasma and Mycoplasma Panel      | Mycoplasma hominis                                  | No                         | PAP, Vaginal swab or first catch urine | \$147.86 |
| or capitosino ano mycopiasina i anci | Ureaplasma urealyticum                              | No                         | PAP, Vaginal swab or first catch urine | 7147.00  |
|                                      | Ureaplasma parvum                                   | No                         | PAP, Vaginal swab or first catch urine |          |
|                                      |                                                     |                            |                                        |          |
|                                      | Herpes Simplex Virus 1, 2                           | Yes                        | PAP or Vaginal swab                    | \$77.68  |
| HSV                                  | Herpes Simplex Virus 3                              | Yes                        | PAP, Vaginal swab, wound swab          | \$77.68  |
|                                      | The person piece viters                             | ies -                      | TAL, Yaginarawas, Would awas           | \$77.00  |
|                                      | Command Character command                           | Was                        | Mariantanakan                          | ć42.00   |
| Group Streptococcus                  | Group A Streptococcus                               | Yes                        | Vaginal swab only                      | \$43.00  |
|                                      | Group B Streptococcus                               | Yes                        | Vaginal swab only                      | \$43.00  |
|                                      |                                                     |                            |                                        |          |
|                                      | Panal                                               |                            |                                        | \$112.75 |
|                                      | Chlamydia trachomatis                               | Yes                        | PAP, Vaginal swab or first catch urine | \$42.59  |
| Leukorrhea Panel                     | Neisseria gonorrhea                                 | Yes                        | PAP, Vaginal swab or first catch urine | \$42.59  |
|                                      |                                                     |                            |                                        | -        |
|                                      | Trichomonas vaginalis                               | Yes                        | PAP, Vaginal swab or first catch urine | \$42.59  |
|                                      |                                                     |                            |                                        |          |
|                                      | Helicobacter pylori                                 | Yes                        | stool or swab                          |          |
|                                      | Campylobacter                                       | No                         | stool or swab                          |          |
|                                      | C. difficile A/B                                    | Yes                        | stool or swab                          |          |
|                                      | E coli 0157                                         | No                         | stool or swab                          |          |
|                                      | Shiga like Toxin producing E. coli (STEC) stx1/stx2 | No                         | stool or swab                          |          |
|                                      | Enterotoxigenic E. coli (ETEC) LT/ST                | No                         | stool or swab                          |          |
|                                      | Salmonella                                          | No                         | stool or swab                          |          |
| Gastrointestinal Pathogen Panel      | Shigella                                            | No                         | stool or swab                          | TBD      |
|                                      | Vibrio cholerae                                     | No                         | stool or swab                          |          |
|                                      | Entamoebae Histolytica                              | Yes                        | stool or swab                          |          |
|                                      | Giardia lamblia                                     | No                         | stool or swab                          |          |
|                                      | Cryptosporidium                                     | No                         | stool or swab                          |          |
|                                      | Adenovirus 40/41                                    | Yes                        | stool or swab                          |          |
|                                      | Rotavirus A                                         | No                         | stool or swab                          |          |
|                                      | Norovirus G1/G2                                     | No                         | stool or swab                          |          |
|                                      |                                                     |                            | 3,007,01 34100                         |          |
|                                      | MTHER                                               | No                         | Buccal Swab                            |          |
|                                      | New York Panel                                      | No                         | Buccal Swab                            |          |
|                                      | Factor V                                            | No                         | Buccal Swab                            |          |
|                                      | I actor v                                           | INO                        | Duccal Swap                            |          |