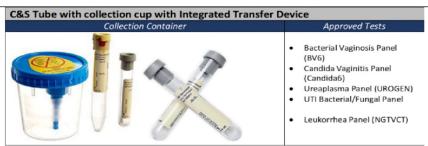

| Panel Turn Around Time                                                                    |                   |
|-------------------------------------------------------------------------------------------|-------------------|
| Bacterial Vaginosis, Candida Vaginitis, HSV, Ureaplasma, Leukorrhea                       | 1-2 Business Days |
| COVID-19                                                                                  | <72 hours         |
| Gastrointestinal Pathogen Panel, H. pylori, C. difficile                                  | 1-2 Business Days |
| Group A Strep, Respiratory Pathogen, Flu A/B & RSV, Bordetella<br>Pertussis/Parapertussis | 1-2 Business Days |
| Pharmacogenomics (PGx)                                                                    | 3-5 Business Days |
| Wound, UTI, Nail                                                                          | 1-2 Business Days |
| Aerobic Vaginitis, Full Gen-Health Panel, Group B Strep, HPV genotyping                   | 1-3 Business Days |

| Panels                               | Test                                                | Ordered as a separate test | Type of Collection                     | Pricing  |
|--------------------------------------|-----------------------------------------------------|----------------------------|----------------------------------------|----------|
|                                      | Gardnerella vaginalis                               | No                         | PAP, Vaginal swab or first catch urine |          |
|                                      | Bacteroides fragilis                                | No                         | PAP, Vaginal swab or first catch urine |          |
|                                      | Mobiluncus mulieris                                 | No                         | PAP, Vaginal swab or first catch urine |          |
| Bacterial Vaginosis                  | Mobiluncus curtsii                                  | No                         | PAP, Vaginal swab or first catch urine | \$218.08 |
|                                      | Atopium vaginae                                     | No                         | PAP, Vaginal swab or first catch urine |          |
|                                      | Prevotella bivia                                    | No                         | PAP, Vaginal swab or first catch urine |          |
|                                      |                                                     | 112                        | ,                                      |          |
|                                      | Candida albicans                                    | No                         | PAP, Vaginal swab or first catch urine |          |
|                                      | Candida parapsilosis                                | No                         | PAP, Vaginal swab or first catch urine |          |
|                                      | Candida tropicalis                                  | No                         | PAP, Vaginal swab or first catch urine |          |
| Candida Vaginitis                    | Candida glabrata                                    | No                         | PAP, Vaginal swab or first catch urine | \$23.60  |
|                                      | Candida dubliniensis                                | No                         | PAP, Vaginal swab or first catch urine |          |
|                                      | Candida dubililensis  Candida krusei                | No                         |                                        |          |
|                                      | Candida krusei                                      | NO                         | PAP, Vaginal swab or first catch urine |          |
| Mark and a                           | UNIV                                                |                            | D40 W : 1 1                            | Ć42.50   |
| HPV Assay and                        | HPV types genotyped: 16, 18, 45 and Other High Risk | No                         | PAP or Vaginal swab                    | \$42.59  |
| HPV genotyping reflex                |                                                     |                            |                                        | \$147.86 |
|                                      |                                                     |                            |                                        |          |
|                                      | Mycoplasma genitalium                               | No                         | PAP, Vaginal swab or first catch urine |          |
| Ureaplasma and Mycoplasma Panel      | Mycoplasma hominis                                  | No                         | PAP, Vaginal swab or first catch urine | \$147.86 |
| or capitosino ano mycopiasina i anci | Ureaplasma urealyticum                              | No                         | PAP, Vaginal swab or first catch urine | 7147.00  |
|                                      | Ureaplasma parvum                                   | No                         | PAP, Vaginal swab or first catch urine |          |
|                                      |                                                     |                            |                                        |          |
|                                      | Herpes Simplex Virus 1, 2                           | Yes                        | PAP or Vaginal swab                    | \$77.68  |
| HSV                                  | Herpes Simplex Virus 3                              | Yes                        | PAP, Vaginal swab, wound swab          | \$77.68  |
|                                      | The person piece viters                             | ies -                      | TAL, Yaginarawas, Would awas           | \$77.00  |
|                                      | Command Character command                           | Was                        | Mariantanakan                          | ć42.00   |
| Group Streptococcus                  | Group A Streptococcus                               | Yes                        | Vaginal swab only                      | \$43.00  |
|                                      | Group B Streptococcus                               | Yes                        | Vaginal swab only                      | \$43.00  |
|                                      |                                                     |                            |                                        |          |
|                                      | Panal                                               |                            |                                        | \$112.75 |
|                                      | Chlamydia trachomatis                               | Yes                        | PAP, Vaginal swab or first catch urine | \$42.59  |
| Leukorrhea Panel                     | Neisseria gonorrhea                                 | Yes                        | PAP, Vaginal swab or first catch urine | \$42.59  |
|                                      |                                                     |                            |                                        | -        |
|                                      | Trichomonas vaginalis                               | Yes                        | PAP, Vaginal swab or first catch urine | \$42.59  |
|                                      |                                                     |                            |                                        |          |
|                                      | Helicobacter pylori                                 | Yes                        | stool or swab                          |          |
|                                      | Campylobacter                                       | No                         | stool or swab                          |          |
|                                      | C. difficile A/B                                    | Yes                        | stool or swab                          |          |
|                                      | E coli 0157                                         | No                         | stool or swab                          |          |
|                                      | Shiga like Toxin producing E. coli (STEC) stx1/stx2 | No                         | stool or swab                          |          |
|                                      | Enterotoxigenic E. coli (ETEC) LT/ST                | No                         | stool or swab                          |          |
|                                      | Salmonella                                          | No                         | stool or swab                          |          |
| Gastrointestinal Pathogen Panel      | Shigella                                            | No                         | stool or swab                          | TBD      |
|                                      | Vibrio cholerae                                     | No                         | stool or swab                          |          |
|                                      | Entamoebae Histolytica                              | Yes                        | stool or swab                          |          |
|                                      | Giardia lamblia                                     | No                         | stool or swab                          |          |
|                                      | Cryptosporidium                                     | No                         | stool or swab                          |          |
|                                      | Adenovirus 40/41                                    | Yes                        | stool or swab                          |          |
|                                      | Rotavirus A                                         | No                         | stool or swab                          |          |
|                                      | Norovirus G1/G2                                     | No                         | stool or swab                          |          |
|                                      |                                                     |                            | 3,007,01 34100                         |          |
|                                      | MTHER                                               | No                         | Buccal Swab                            |          |
|                                      | New York Panel                                      | No                         | Buccal Swab                            |          |
|                                      | Factor V                                            | No                         | Buccal Swab                            |          |
|                                      | I actor v                                           | INO                        | Duccal Swap                            |          |