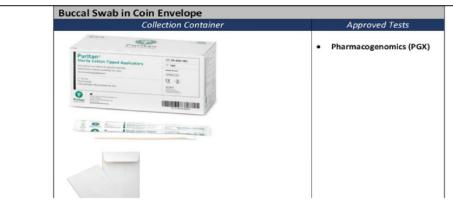

| Panel Turn Around Time                                                                    |                   |
|-------------------------------------------------------------------------------------------|-------------------|
| Bacterial Vaginosis, Candida Vaginitis, HSV, Ureaplasma, Leukorrhea                       | 1-2 Business Days |
| COVID-19                                                                                  | <72 hours         |
| Gastrointestinal Pathogen Panel, H. pylori, C. difficile                                  | 1-2 Business Days |
| Group A Strep, Respiratory Pathogen, Flu A/B & RSV, Bordetella<br>Pertussis/Parapertussis | 1-2 Business Days |
| Pharmacogenomics (PGx)                                                                    | 3-5 Business Days |
| Wound, UTI, Nail                                                                          | 1-2 Business Days |
| Aerobic Vaginitis, Full Gen-Health Panel, Group B Strep, HPV genotyping                   | 1-3 Business Days |

| Panels                               | Test                                                | Ordered as a separate test | Type of Collection                     | Pricing  |
|--------------------------------------|-----------------------------------------------------|----------------------------|----------------------------------------|----------|
|                                      | Gardnerella vaginalis                               | No                         | PAP, Vaginal swab or first catch urine |          |
|                                      | Bacteroides fragilis                                | No                         | PAP, Vaginal swab or first catch urine |          |
|                                      | Mobiluncus mulieris                                 | No                         | PAP, Vaginal swab or first catch urine |          |
| Bacterial Vaginosis                  | Mobiluncus curtsii                                  | No                         | PAP, Vaginal swab or first catch urine | \$218.08 |
|                                      | Atopium vaginae                                     | No                         | PAP, Vaginal swab or first catch urine |          |
|                                      | Prevotella bivia                                    | No                         | PAP, Vaginal swab or first catch urine |          |
|                                      |                                                     | 112                        | ,                                      |          |
|                                      | Candida albicans                                    | No                         | PAP, Vaginal swab or first catch urine |          |
|                                      | Candida parapsilosis                                | No                         | PAP, Vaginal swab or first catch urine |          |
|                                      | Candida tropicalis                                  | No                         | PAP, Vaginal swab or first catch urine |          |
| Candida Vaginitis                    | Candida glabrata                                    | No                         | PAP, Vaginal swab or first catch urine | \$23.60  |
|                                      | Candida dubliniensis                                | No                         | PAP, Vaginal swab or first catch urine |          |
|                                      | Candida dubililensis  Candida krusei                | No                         |                                        |          |
|                                      | Candida krusei                                      | NO                         | PAP, Vaginal swab or first catch urine |          |
| Mark and a                           | UNIV                                                |                            | D40 W : 1 1                            | Ć42.50   |
| HPV Assay and                        | HPV types genotyped: 16, 18, 45 and Other High Risk | No                         | PAP or Vaginal swab                    | \$42.59  |
| HPV genotyping reflex                |                                                     |                            |                                        | \$147.86 |
|                                      |                                                     |                            |                                        |          |
|                                      | Mycoplasma genitalium                               | No                         | PAP, Vaginal swab or first catch urine |          |
| Ureaplasma and Mycoplasma Panel      | Mycoplasma hominis                                  | No                         | PAP, Vaginal swab or first catch urine | \$147.86 |
| or capitosino ano mycopiasina i anci | Ureaplasma urealyticum                              | No                         | PAP, Vaginal swab or first catch urine | 7147.00  |
|                                      | Ureaplasma parvum                                   | No                         | PAP, Vaginal swab or first catch urine |          |
|                                      |                                                     |                            |                                        |          |
|                                      | Herpes Simplex Virus 1, 2                           | Yes                        | PAP or Vaginal swab                    | \$77.68  |
| HSV                                  | Herpes Simplex Virus 3                              | Yes                        | PAP, Vaginal swab, wound swab          | \$77.68  |
|                                      | The person piece viters                             | ies -                      | TAL, Yaginarawas, Would awas           | \$77.00  |
|                                      | Command Character command                           | Was                        | Mariantanakan                          | ć42.00   |
| Group Streptococcus                  | Group A Streptococcus                               | Yes                        | Vaginal swab only                      | \$43.00  |
|                                      | Group B Streptococcus                               | Yes                        | Vaginal swab only                      | \$43.00  |
|                                      |                                                     |                            |                                        |          |
|                                      | Panal                                               |                            |                                        | \$112.75 |
|                                      | Chlamydia trachomatis                               | Yes                        | PAP, Vaginal swab or first catch urine | \$42.59  |
| Leukorrhea Panel                     | Neisseria gonorrhea                                 | Yes                        | PAP, Vaginal swab or first catch urine | \$42.59  |
|                                      |                                                     |                            |                                        | -        |
|                                      | Trichomonas vaginalis                               | Yes                        | PAP, Vaginal swab or first catch urine | \$42.59  |
|                                      |                                                     |                            |                                        |          |
|                                      | Helicobacter pylori                                 | Yes                        | stool or swab                          |          |
|                                      | Campylobacter                                       | No                         | stool or swab                          |          |
|                                      | C. difficile A/B                                    | Yes                        | stool or swab                          |          |
|                                      | E coli 0157                                         | No                         | stool or swab                          |          |
|                                      | Shiga like Toxin producing E. coli (STEC) stx1/stx2 | No                         | stool or swab                          |          |
|                                      | Enterotoxigenic E. coli (ETEC) LT/ST                | No                         | stool or swab                          |          |
|                                      | Salmonella                                          | No                         | stool or swab                          |          |
| Gastrointestinal Pathogen Panel      | Shigella                                            | No                         | stool or swab                          | TBD      |
|                                      | Vibrio cholerae                                     | No                         | stool or swab                          |          |
|                                      | Entamoebae Histolytica                              | Yes                        | stool or swab                          |          |
|                                      | Giardia lamblia                                     | No                         | stool or swab                          |          |
|                                      | Cryptosporidium                                     | No                         | stool or swab                          |          |
|                                      | Adenovirus 40/41                                    | Yes                        | stool or swab                          |          |
|                                      | Rotavirus A                                         | No                         | stool or swab                          |          |
|                                      | Norovirus G1/G2                                     | No                         | stool or swab                          |          |
|                                      |                                                     |                            | 3,007,01 34100                         |          |
|                                      | MTHER                                               | No                         | Buccal Swab                            |          |
|                                      | New York Panel                                      | No                         | Buccal Swab                            |          |
|                                      | Factor V                                            | No                         | Buccal Swab                            |          |
|                                      | I actor v                                           | INO                        | Duccal Swap                            |          |