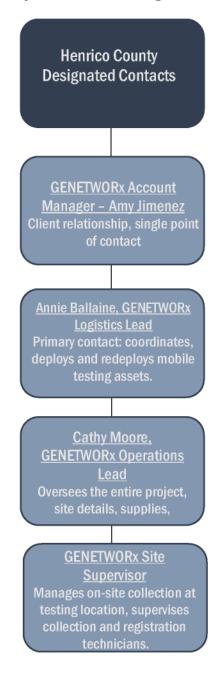

ions, requirements and competencies listed below:

#### On-Site Staffing – Medical Testers

Requirements and qualifications:

- Must have a clinical healthcare certification.
- Trained in handling PII and PHI, adherence to all applicable HIPAA guidelines.
- Computer and technology proficiency as applies to site testing, patient portals and online connectivity.
- Trained in site setup, breakdown, testing rules and best practices.
- Comfortable talking to patients and explaining procedures.

- Training and adherence to CDC and social distancing guidelines, sanitization of site area and equipment, biohazard and other waste disposal, and hygiene protocols.
- Proper use of PPE while on site.
- · Experience administering COVID tests.

#### **GENETWORx/Henrico County Account Team Organization**



#### Auditing

#### Quality Assurance

It is GENETWORx's mission to ensure we provide our clients services and products that meet all CLIA, CAP, state and federal guidelines. The goals of our external quality program are as follows:

- Provide a measure for individual laboratory quality
- To supplement internal quality control procedures
- To ensure state of the art testing
- To obtain consensus values when true values are unknown
- To investigate factors in performance (methods, staff, etc.)
- To act as an educational stimulus to drive improvements

GENETWORx's quality management system (QMS) monitors the quality and effectiveness of all areas of the laboratory organization through design, implementation, monitoring and continues improvement. Our QMS is designed to ensure that services